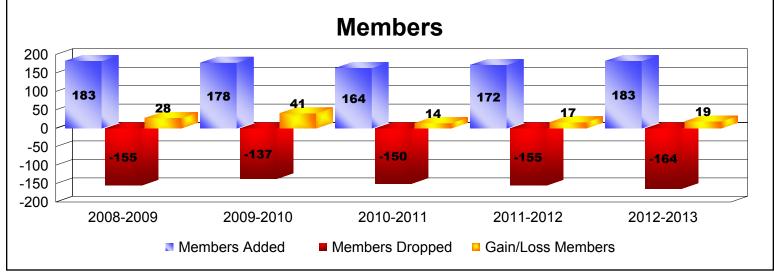

District A 15

As of June 2013 Cumulative

| Year      | New<br>Clubs | Dropped<br>Clubs | Gain/<br>Loss<br>Clubs | New<br>Members | Charter<br>Members | Reinstate<br>Members | Transfer<br>Members | Total<br>Member<br>Added | Total<br>Members<br>Dropped | Gain/<br>Loss<br>Members |
|-----------|--------------|------------------|------------------------|----------------|--------------------|----------------------|---------------------|--------------------------|-----------------------------|--------------------------|
| 2008-2009 | 0            | 0                | 0                      | 170            | 0                  | 4                    | 9                   | 183                      | -155                        | 28                       |
| 2009-2010 | 0            | 0                | 0                      | 159            | 0                  | 5                    | 14                  | 178                      | -137                        | 41                       |
| 2010-2011 | 1            | 0                | 1                      | 123            | 26                 | 3                    | 12                  | 164                      | -150                        | 14                       |
| 2011-2012 | 0            | 0                | 0                      | 154            | 0                  | 4                    | 14                  | 172                      | -155                        | 17                       |
| 2012-2013 | 1            | 0                | 1                      | 157            | 20                 | 3                    | 3                   | 183                      | -164                        | 19                       |
| Average   | 0            | 0                | 0                      | 153            | 9                  | 4                    | 10                  | 176                      | -152                        | 24                       |