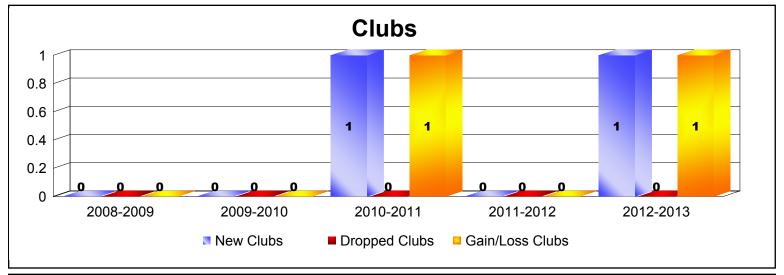

District A 15

As of June 2013 Cumulative

| Year      | New<br>Clubs | Dropped<br>Clubs | Gain/<br>Loss<br>Clubs | New<br>Members | Charter<br>Members | Reinstate<br>Members | Transfer<br>Members | Total<br>Member<br>Added | Total<br>Members<br>Dropped | Gain/<br>Loss<br>Members |
|-----------|--------------|------------------|------------------------|----------------|--------------------|----------------------|---------------------|--------------------------|-----------------------------|--------------------------|
| 2008-2009 | 0            | 0                | 0                      | 170            | 0                  | 4                    | 9                   | 183                      | -155                        | 28                       |
| 2009-2010 | 0            | 0                | 0                      | 159            | 0                  | 5                    | 14                  | 178                      | -137                        | 41                       |
| 2010-2011 | 1            | 0                | 1                      | 123            | 26                 | 3                    | 12                  | 164                      | -150                        | 14                       |
| 2011-2012 | 0            | 0                | 0                      | 154            | 0                  | 4                    | 14                  | 172                      | -155                        | 17                       |
| 2012-2013 | 1            | 0                | 1                      | 157            | 20                 | 3                    | 3                   | 183                      | -164                        | 19                       |
| Average   | 0            | 0                | 0                      | 153            | 9                  | 4                    | 10                  | 176                      | -152                        | 24                       |